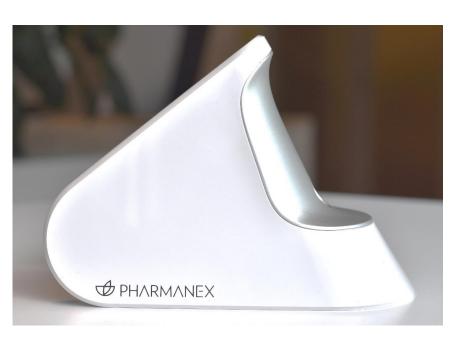

#### Shell Repair/Change (Europe and Africa):

This fee is required when the Scanner's upper part - the so - called shell - is damaged or broken. In this case, the Scanner Lease Holder must pay the full price of the Scanner's shell. This applies also when the Scanner Lease Holder returns the equipment and the Scanner's shell is broken or damaged.

PRICES EXCL. VAT: € 5.00