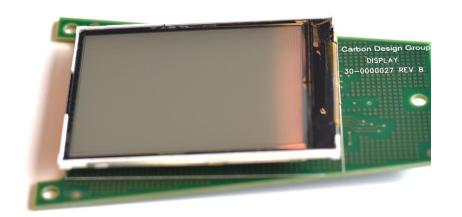

### S3 Display Screen Repair/Change (Europe and Africa):

This fee is required when the Scanner display screen is damaged or broken. In this case, the Scanner Lease Holder must pay the full price of the Scanner display screen. This applies also when the Scanner Lease Holder returns the equipment and the Scanner's display screen is broken.

PRICES EXCL. VAT: € 250.00