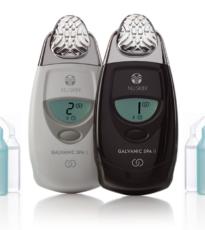

# ageLOC® EDITION NU SKIN GALVANIC SPA SYSTEM<sup>™</sup> II

A brilliant leap forward

GALVANIC SPA ||

NU SKI

# Welcome to the luxury and convenience of **youthful spa benefits** at home

The specially designed ageLOC<sup>®</sup> Edition Nu Skin Galvanic Spa System<sup>™</sup> II, together with the ageLOC<sup>®</sup> Transformation daily skin care regimen, gives you the power to maintain a young looking skin by targeting ageing at its source. And now research shows that the ageLOC<sup>®</sup> Edition Nu Skin Galvanic Spa System<sup>™</sup> II boosts the visible benefits of ageLOC<sup>®</sup> Future Serum by an average of 80%.\*

Small, smart and powerful, the ageLOC<sup>®</sup> Edition Nu Skin Galvanic Spa System<sup>™</sup> II features patented self-adjusting currents and interchangeable conductors for the face, scalp and body. Together with Nu Skin<sup>®</sup>'s specially formulated treatment products, this system delivers up to five times more key anti-ageing ageLOC<sup>®</sup> ingredients to your skin than the previous instrument.