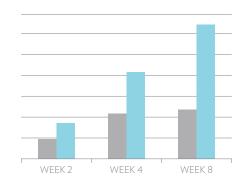

# Post-ageLOC<sup>®</sup> galvanic treatment skin boosters

ageLOC<sup>®</sup> Future Serum Third-Party Consumer Self-Perception Study Results\* As part of your anti-ageing regimen, ageLOC<sup>®</sup> Future Serum provides amazing skin benefits in **eight significant ways:** 

- 1. Youthful Skin Structure
- 2. Skin Smoothness
- 3. Even Skin Tone
- 4. Fine Lines/Wrinkles
- 5. Radiance (Brightness)
- 6. Pore Size
- 7. Skin Discolouration (Spots)
- 8. Hydration

Percent perceived improvement over baseline

\*12-week self-perception study with 25 subjects using ageLOC  $^{\circ}$  Future Serum.