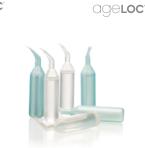

# Rejuvenate your complexion with the NU SKIN GALVANIC SPA SYSTEM<sup>™</sup> FACIAL GELS with ageLOC<sup>®</sup>

Nu Skin<sup>®</sup> scientists have engineered a new ageLOC<sup>®</sup> Face Conductor and treatment setting. When compared to previous editions, this powerful combination is designed to deliver up to five times more ageLOC<sup>®</sup> ingredients to the skin when used with the Nu Skin Galvanic Spa System<sup>™</sup> Facial Gels with ageLOC<sup>®</sup>. What does that mean for you? Younger looking skin today and in the future.

- Pre-Treatment Gel binds to impurities; softens and relaxes pores, allowing them to breathe; dissolves and liquefies excess facial oils.
- Treatment Gel removes impurities targeted in the pre-treatment step and delivers ageLOC<sup>®</sup> that targets the ultimate sources of ageing to preserve the look of youth and minimise the appearance of ageing.

#### Nu Skin Galvanic Spa System™ Facial Gels with ageLOC®

Pre-Treatment Gels contain purifying ingredients that provide a deep micro-cleansing of the skin when used in combination with the ageLOC<sup>®</sup> Edition Nu Skin Galvanic Spa System<sup>™</sup> II. The Treatment Gels contain ageLOC<sup>®</sup> ingredients to target the ultimate sources of ageing helping you to preserve the look of youth and reduce the appearance of ageing.