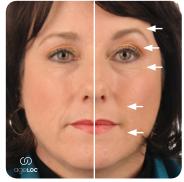

Untreated Treated\* (Results after one treatment with Tru Face® Line Corrector and Nu Skin Galvanic Spa System™ II instrument)\*

Untreated Treated\*

(Results after one treatment with Tru Face® Line Corrector and Nu Skin Galvanic Spa System™ II instrument)\* In a recent study\*, dermatological grading showed that using the Nu Skin Galvanic Spa System<sup>™</sup> II instrument with Tru Face<sup>®</sup> Line Corrector improved the appearance of the following key areas in relation to using the Tru Face<sup>®</sup> Line Corrector alone:

### Fine Lines 20%

### Crow's Feet 21%

#### Tautness 17%

Crow's Feet using Tru Face® Line Corrector only

Crow's Feet using Tru Face<sup>®</sup> Line Corrector and Nu Skin Galvanic Spa System<sup>™</sup> II

\*An eight- week third-party study with 40 subjects using the Tru Face® Line Corrector with the Nu Skin Galvanic Spa System™ II instrument, 2008.