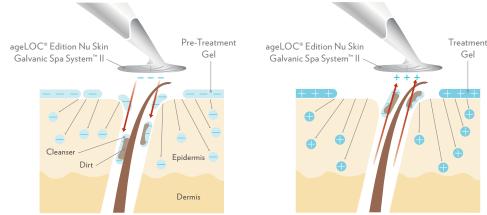

# GALVANIC ACTION PRE-TREATMENT

- During the pre-treatment cycle, the ageLOC<sup>®</sup> Edition Nu Skin Galvanic Spa System<sup>™</sup> II instrument and the Pre-Treatment Gel are negatively charged.
- These negative charges repel each other, delivering the Pre-Treatment Gel to the skin.
- The Pre-Treatment Gel binds to impurities in the skin.

- During the treatment cycle, the ageLOC<sup>®</sup> Edition Nu Skin Galvanic Spa System<sup>™</sup> II instrument and the Treatment Gel are positively charged.
- These positive charges repel each other helping to deliver the beneficial ingredients to the skin, including the exclusive ageLOC<sup>®</sup> ingredient blend.
- The positively charged instrument attracts the remaining negatively charged impurities from the pretreatment cycle, drawing them out of the skin.