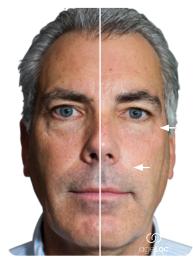

# Younger in minutes

Untreated Treated\* (Results after three weeks of treatment with Nu Skin Galvanic Spa System<sup>™</sup> Facial Gels with ageLOC<sup>®</sup> three times a week)\*

\*Results may not be typical.