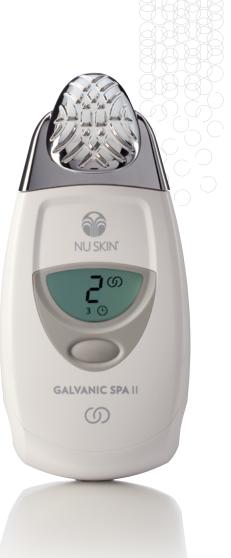

# ageLOC® EDITION NU SKIN GALVANIC SPA SYSTEM<sup>™</sup> II

A brilliant leap forward

GALVANIC SPA ||

NU SKI

Small, smart and powerful, the ageLOC<sup>®</sup> Edition Nu Skin Galvanic Spa System<sup>™</sup> II features patented self-adjusting currents and interchangeable conductors for the face, scalp and body. Together with Nu Skin<sup>®</sup>'s specially formulated treatment products, this system delivers up to five times more key anti-ageing ageLOC<sup>®</sup> ingredients to your skin than the previous instrument.

The ageLOC® Edition Nu Skin Galvanic Spa System<sup>™</sup> II:

- Enhances delivery of ageLOC<sup>®</sup> ingredients to your skin up to five times more than the previous instrument.
- Has a larger, brighter display, intuitive usability and enhanced ergonomics.
- Can enhance the delivery of anti-ageing ingredients for up to 24 hours.
- Has patented self-adjusting galvanic currents and interchangeable conductors.

Nu Skin Galvanic Spa Svstem<sup>™</sup> II. Delivering up to five times more ageLOC<sup>®</sup> ingredients to the skin than the previous instrument, this new system features a larger, brighter display, intuitive usability and enhanced ergonomics.