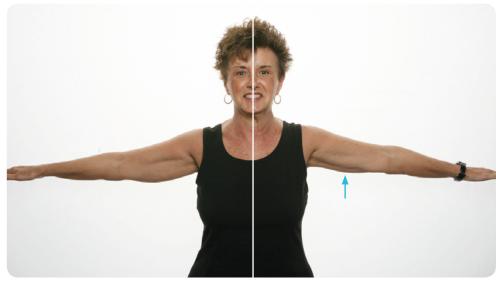

# Want even more results?

As determined by clinical assessment after seven days of use, you can boost the visible benefits of the ageLOC<sup>®</sup> Future Serum, the central product of the ageLOC<sup>®</sup> Transformation, by an average of 80% across multiple signs of ageing by using the ageLOC<sup>®</sup> Edition Nu Skin Galvanic Spa System<sup>™</sup> II three times a week.