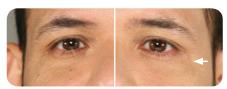

# Smooth the appearance of fine lines and wrinkles

The ageLOC® Edition Nu Skin Galvanic Spa System<sup>™</sup> II with the Focus Area Conductor works synergistically with Tru Face® Line Corrector, helping to enhance the delivery of a pro-collagen peptide. Peptides help reduce the appearance of moderate to deep lines by sending age-reversing signals to collagen-producing cells. The Focus Area Conductor concentrates the current allowing you to better target specific areas of the face and gives an added boost to your existing anti-ageing treatment regimen.

Untreated Treated\* (Results after one treatment with Tru Face® Line Corrector and Nu Skin Galvanic Spa System™ II instrument)\*

Untreated Treated\*

(Results after one treatment with Tru Face® Line Corrector and Nu Skin Galvanic Spa System™ II instrument)\* In a recent study\*, dermatological grading showed that using the Nu Skin Galvanic Spa System<sup>™</sup> II instrument with Tru Face<sup>®</sup> Line Corrector improved the appearance of the following key areas in relation to using the Tru Face<sup>®</sup> Line Corrector alone:

### Fine Lines 20%

### Crow's Feet 21%

#### Tautness 17%

Crow's Feet using Tru Face® Line Corrector only

Crow's Feet using Tru Face<sup>®</sup> Line Corrector and Nu Skin Galvanic Spa System<sup>™</sup> II

\*An eight- week third-party study with 40 subjects using the Tru Face® Line Corrector with the Nu Skin Galvanic Spa System™ II instrument, 2008.