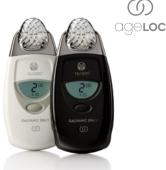

# ageLOC® EDITION NU SKIN GALVANIC SPA SYSTEM<sup>™</sup> II

A brilliant leap forward

GALVANIC SPA ||

NU SKI

# Welcome to the luxury and convenience of **youthful spa benefits** at home

The specially designed ageLOC<sup>®</sup> Edition Nu Skin Galvanic Spa System<sup>™</sup> II, together with the ageLOC<sup>®</sup> Transformation daily skin care regimen, gives you the power to maintain a young looking skin by targeting ageing at its source. And now research shows that the ageLOC<sup>®</sup> Edition Nu Skin Galvanic Spa System<sup>™</sup> II boosts the visible benefits of ageLOC<sup>®</sup> Future Serum by an average of 80%.\*

Small, smart and powerful, the ageLOC<sup>®</sup> Edition Nu Skin Galvanic Spa System<sup>™</sup> II features patented self-adjusting currents and interchangeable conductors for the face, scalp and body. Together with Nu Skin<sup>®</sup>'s specially formulated treatment products, this system delivers up to five times more key anti-ageing ageLOC<sup>®</sup> ingredients to your skin than the previous instrument.

The ageLOC® Edition Nu Skin Galvanic Spa System<sup>™</sup> II:

- Enhances delivery of ageLOC<sup>®</sup> ingredients to your skin up to five times more than the previous instrument.
- Has a larger, brighter display, intuitive usability and enhanced ergonomics.
- Can enhance the delivery of anti-ageing ingredients for up to 24 hours.
- Has patented self-adjusting galvanic currents and interchangeable conductors.