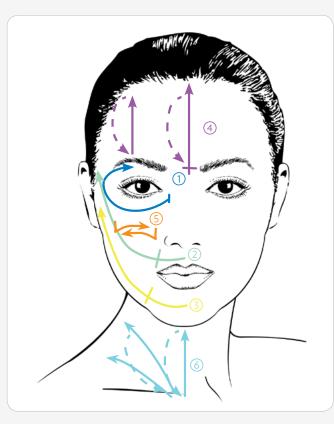

# Facial techniques

With all of these movements, gently come back to the starting position and repeat several times.

- (1) Eye area: Following the bone structure around your eye, start under the eye and move upward around the eye, holding firmly just under the eyebrow (do not use close to eyelids or eyes).
- 2 Smile line: Start just under the nose, move to the smile line and hold, then move straight upward and outward to the temple and hold.
- ③ Jowls: Start in the middle of the chin, below your lips, move up to the jowl line, hold and then continue in an upward and outward motion to the edge of your face just in front of your ear.
- ④ Forehead: Start at the bridge of your nose, move the instrument up to your "thinker lines" and hold, then continue on to your hair line. Move across the forehead using these same movements.
- (5) Nose/Cheek: Start at the side of your nose and then move across to the middle of your cheekbone and back.
- (6) Neck: Start at the base of your throat. Move upward to the jaw line, hold for a few seconds, glide the unit back down to the starting position and then move upward and outward, holding each time at the jaw line and then returning to the hollow of the throat.