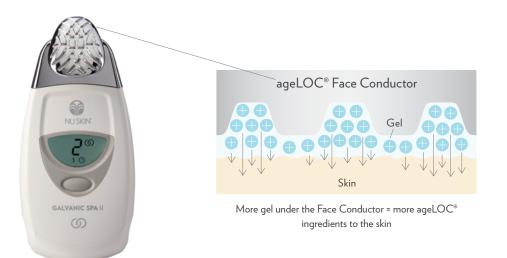

# Rejuvenate your complexion with the NU SKIN GALVANIC SPA SYSTEM<sup>™</sup> FACIAL GELS with ageLOC<sup>®</sup>

Nu Skin<sup>®</sup> scientists have engineered a new ageLOC<sup>®</sup> Face Conductor and treatment setting. When compared to previous editions, this powerful combination is designed to deliver up to five times more ageLOC<sup>®</sup> ingredients to the skin when used with the Nu Skin Galvanic Spa System<sup>™</sup> Facial Gels with ageLOC<sup>®</sup>. What does that mean for you? Younger looking skin today and in the future.

# The science behind the ageLOC® Edition Nu Skin Galvanic Spa System™ II

The surface of the proprietary ageLOC<sup>®</sup> Face Conductor is designed to let product travel through and around the textured pattern, more effectively holding the gel in contact with the skin. This creates an environment of activity that enhances delivery of key ageLOC<sup>®</sup> ingredients to the skin by up to five times more than prior editions.