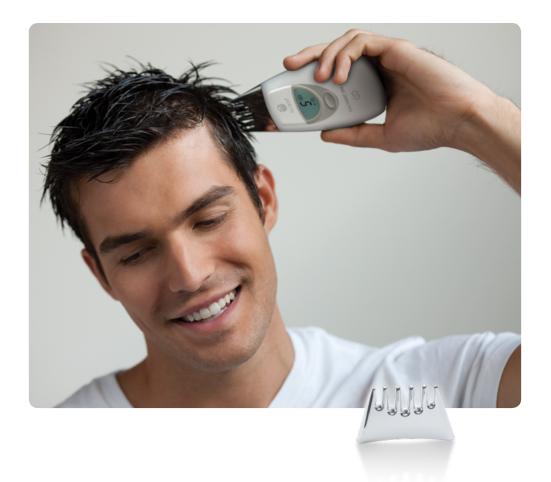

# Revitalise your scalp and hair with NUTRIOL® HAIR FITNESS TREATMENT

This technologically advanced treatment helps your hair look and feel more abundant. Nutriol<sup>®</sup> Hair Fitness Treatment helps facilitate the transport of key ingredients into the scalp, promoting healthy and abundant looking hair.

## **Tricalgoxyl**<sup>®</sup>

- Rich in kelp sulphated oligosaccharides and is a clinically proven patented scalp nourishing ingredient.
- Works with other essential ingredients to hydrate the hair and remineralise the scalp, helping hair regain its natural health, strength and shine - for maximum vitality and abundance.