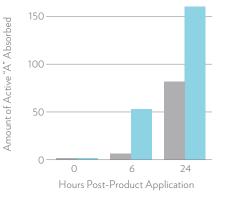

# Are you boosting your skin's age-defying potential?

Galvanic treatments leave your skin highly receptive to certain anti-ageing ingredients. Nu Skin®'s patent pending discovery, based on clinical research, reveals that treatment durations of five minutes with a galvanic instrument **may enhance the delivery of key ingredients for up to 24 hours.** 

Maximise your skin's potential by applying the anti-ageing products from ageLOC<sup>®</sup> Transformation after each treatment.

SKIN CARE INGREDIENT DELIVERY WITH GALVANIC TREATMENT\*

Applied with no treatment

Applied after a galvanic treatment

\*The results show the impact of using quality skin care in combination with a galvanic instrument. Research conducted at the University of Oklahoma (USA), 2006.