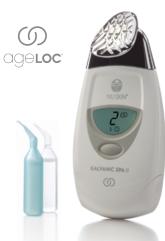

# The science behind the ageLOC® Edition Nu Skin Galvanic Spa System™ II

The surface of the proprietary ageLOC<sup>®</sup> Face Conductor is designed to let product travel through and around the textured pattern, more effectively holding the gel in contact with the skin. This creates an environment of activity that enhances delivery of key ageLOC<sup>®</sup> ingredients to the skin by up to five times more than prior editions.

# GALVANIC ACTION PRE-TREATMENT

- During the pre-treatment cycle, the ageLOC<sup>®</sup> Edition Nu Skin Galvanic Spa System<sup>™</sup> II instrument and the Pre-Treatment Gel are negatively charged.
- These negative charges repel each other, delivering the Pre-Treatment Gel to the skin.
- The Pre-Treatment Gel binds to impurities in the skin.

- During the treatment cycle, the ageLOC<sup>®</sup> Edition Nu Skin Galvanic Spa System<sup>™</sup> II instrument and the Treatment Gel are positively charged.
- These positive charges repel each other helping to deliver the beneficial ingredients to the skin, including the exclusive ageLOC<sup>®</sup> ingredient blend.
- The positively charged instrument attracts the remaining negatively charged impurities from the pretreatment cycle, drawing them out of the skin.