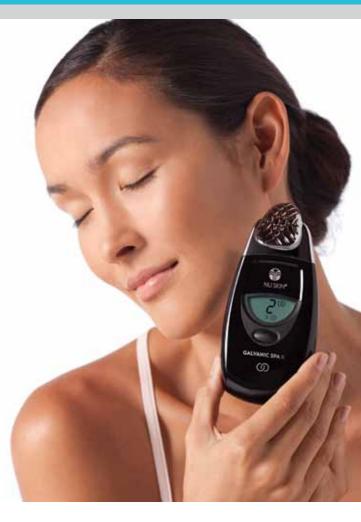

## ageLOC<sup>®</sup> Edition Nu Skin Galvanic Spa System<sup>™</sup> II

New research shows that the ageLOC® Edition Nu Skin Galvanic Spa System™ II boosts visible benefits of ageLOC® Future Serum by an average of 80%\*. The new ageLOC® Edition Nu Skin Galvanic Spa System™ II and ageLOC® Face Conductor deliver **up to five times** more ageLOC® ingredients to the skin than the previous Nu Skin Galvanic Spa System™ II instrument, revealing a fresh, soft, luminous complexion.

\*When using ageLOC® Future Serum daily and the ageLOC® Edition Nu Skin Galvanic Spa System® II three times a week, as determined by clinical assessment after seven days of use.

"The new ageLOC® Edition Nu Skin Galvanic Spa System™ II is a very efficient tool to slow down the effects of ageing. In just a couple of minutes you look refreshed and your skin has a healthier and younger appearance."