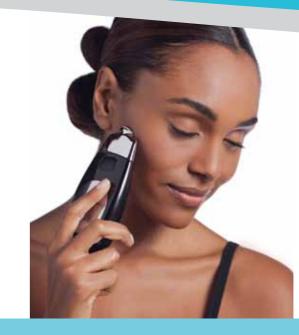

## ageLOC<sup>®</sup> Edition Nu Skin Galvanic Spa System<sup>™</sup> II

New research shows that the ageLOC® Edition Nu Skin Galvanic Spa System™ II boosts visible benefits of ageLOC® Future Serum by an average of 80%\*. The new ageLOC® Edition Nu Skin Galvanic Spa System™ II and ageLOC® Face Conductor deliver **up to five times** more ageLOC® ingredients to the skin than the previous Nu Skin Galvanic Spa System™ II instrument, revealing a fresh, soft, luminous complexion.

\*When using ageLOC® Future Serum daily and the ageLOC® Edition Nu Skin Galvanic Spa System® II three times a week, as determined by clinical assessment after seven days of use.

"The new ageLOC® Edition Nu Skin Galvanic Spa System™ II is a very efficient tool to slow down the effects of ageing. In just a couple of minutes you look refreshed and your skin has a healthier and younger appearance."