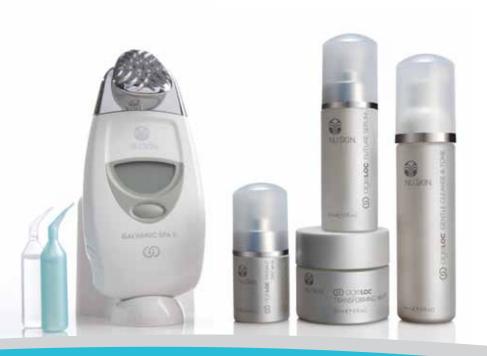

## ageLOC<sup>®</sup> Edition Nu Skin Galvanic Spa System<sup>™</sup> II

New research shows that the ageLOC® Edition Nu Skin Galvanic Spa System™ II boosts visible benefits of ageLOC® Future Serum by an average of 80%\*. The new ageLOC® Edition Nu Skin Galvanic Spa System™ II and ageLOC® Face Conductor deliver **up to five times** more ageLOC® ingredients to the skin than the previous Nu Skin Galvanic Spa System™ II instrument, revealing a fresh, soft, luminous complexion.