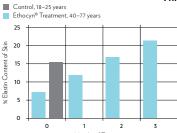

## Elastin Content of Older Skin Treated with Ethocyn® vs. Untreated Younger Skin

After two months of applying Ethocyn® twice daily, the elastin production of aged skin (40-77 year-olds) was restored to the same level as that of the much younger control group (18-25 year-olds).